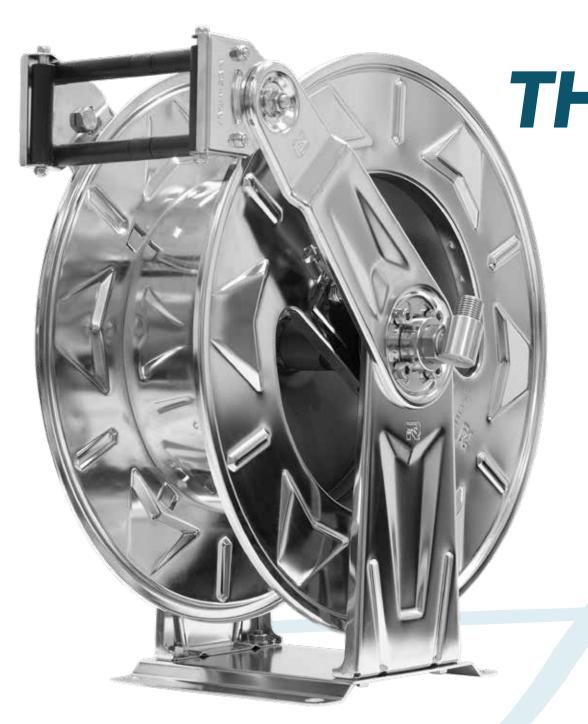

#### WHAT'S THAT ALL ABOUT?

The new Hose Reels line of the HR series, a new design, ready to rock even the most challenging applications.

Same Ramex quality, same Ramex philosophy, but even more resistant and more appealing!

#### WHAT'S NEW?

A new design, inspired to the Automotive world and that recalls the natural lines of one of the most noble, strong and performant animals: **the shark**. The new design elements reported on the disk, give to our retractable reels a even major stability and ergonomics and an absolute identity and recognizability.

# DESIGNED BY THE STEEL INSPIRED BY THE NATURE

HR Hai is a Honest Line, made by a Honest company.

#### WHY HAI

"Hai" is a Finnish world that means "Shark". The caudal fin designed on the disk, transfers us directly to the nature world, made by honesty, authenticity and the innate strength of such a noble animal.