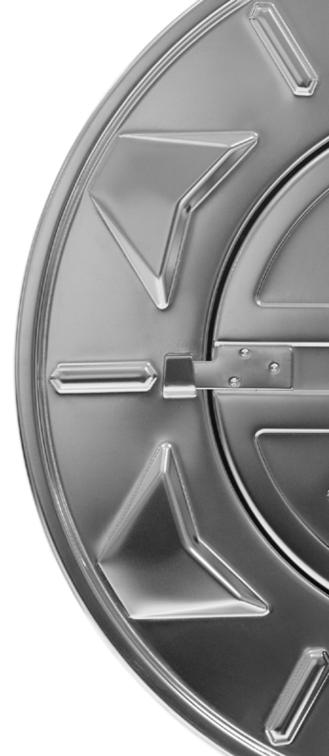

#### WHAT'S NEW?

A new design, inspired to the Automotive world and that recalls the natural lines of one of the most noble, strong and performant animals: **the shark**. The new design elements reported on the disk, give to our retractable reels a even major stability and ergonomics and an absolute identity and recognizability.

#### WHY HAI

"Hai" is a Finnish world that means "Shark". The caudal fin designed on the disk, transfers us directly to the nature world, made by honesty, authenticity and the innate strength of such a noble animal.