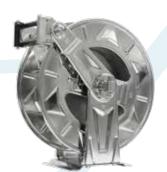

#### WHAT'S NEW?

A new design, inspired to the Automotive world and that recalls the natural lines of one of the most noble, strong and performant animals: **the shark**. The new design elements reported on the disk, give to our retractable reels a even major stability and ergonomics and an absolute identity and recognizability.

#### WHY HAI

"Hai" is a Finnish world that means "Shark". The caudal fin designed on the disk, transfers us directly to the nature world, made by honesty, authenticity and the innate strength of such a noble animal.