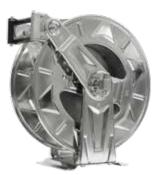

#### WHAT'S NEW?

A new design, inspired to the Automotive world and that recalls the natural lines of one of the most noble, strong and performant animals: **the shark**. The new design elements reported on the disk, give to our retractable reels a even major stability and ergonomics and an absolute identity and recognizability.

#### WHY HAI

"Hai" is a Finnish world that means "Shark". The caudal fin designed on the disk, transfers us directly to the nature world, made by honesty, authenticity and the innate strength of such a noble animal.