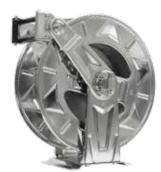

#### WHAT'S NEW?

A new design, inspired to the Automotive world and that recalls the natural lines of one of the most noble, strong and performant animals: **the shark**. The new design elements reported on the disk, give to our retractable reels a even major stability and ergonomics and an absolute identity and recognizability.

#### WHY HAI

"Hai" is a Finnish world that means "Shark". The caudal fin designed on the disk, transfers us directly to the nature world, made by honesty, authenticity and the innate strength of such a noble animal.