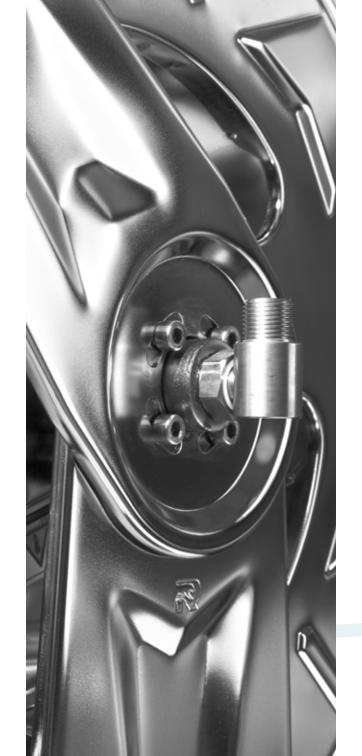

#### THE NEW SWIVEL JOINTS

#### EVEN MORE DURABLE, EVEN MORE QUALITY.

The HAI's swivels represent the last generation of our swivel joints!

Even better super quality and even more performance! They can be straightly connected to hard plumbing and they are interchangeable, so they can be assembled to any other of the Ramex Hose Reels (AV, HR, AVM, HR EK, AV EK...)!