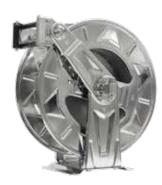

#### WHAT'S NEW?

A new design, inspired to the Automotive world and that recalls the natural lines of one of the most noble, strong and performant animals: **the shark**. The new design elements reported on the disk, give to our retractable reels a even major stability and ergonomics and an absolute identity and recognizability.

#### WHY HAI

"Hai" is a Finnish world that means "Shark". The caudal fin designed on the disk, transfers us directly to the nature world, made by honesty, authenticity and the innate strength of such a noble animal.